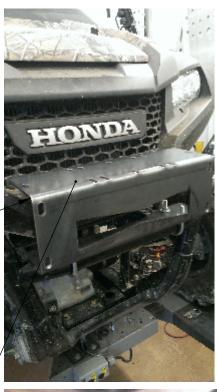

-2ND STEP:
PLACE THE LEFT
AND RIGHT
SIDE BRACKETS
INTO POSITION.
DO NOT
TIGHTEN
ANYTHING TILL
ALL PIECES
HAVE BEEN
PLACED.

LAST STEP:SLIDE THE BUMPER OVER THE BRACKETS. USE THE PAINTED CARRIAGE HEAD BOLTS TO MOUNT THE BUMPER THRU ALL BRACKETS. IT WILL TAKE SOME TIME WITH SWIVELS AND EXTENSIONS TO TIGHTEN THE LOCK NUTS. THE TOP TWO WILL BE THE LONGER 1 1/4S AND THE BOTTOM ONES WILL USE THE 1" LONG. USE WASHERS AND LOCK NUT ON THE INSIDE TO SECURE THEM TOGETHER.