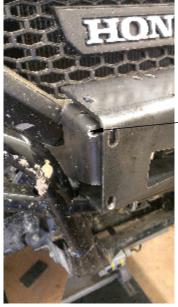

## **#BG-45W**

HONDA PIONEER FRONT BUMPER 700 4X4

4=5/16X1 1/4 BOLTS 4=8MMX30MM BOLTS

- THE INSTALLATION
WILL BE EASIER IF
THE FRONT
BUMPER BRACE
BOLTS ARE
REMOVED ON
BOTH SIDES. THIS
WILL LET THE FRONT
PLASTIC BUMPER
SLIDE BACK AND
BE LOOSE TO BE
ABLE TO PUSH
BACK. MUST
REINSTALL THE
BOLTS ONCE THE
BUMPER AND
WINCH ARE
MOUNTED.