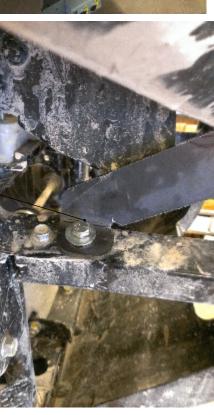

-2ND STEP:
PLACE THE LEFT
AND RIGHT
SIDE BRACKETS
INTO POSITION.
DO NOT
TIGHTEN
ANYTHING TILL
ALL PIECES
HAVE BEEN
PLACED.

LAST STEP:SLIDE THE BUMPER OVER THE BRACKETS. USE THE PAINTED CARRIAGE HEAD BOLTS TO MOUNT THE BUMPER THRU ALL BRACKETS. IT WILL TAKE SOME TIME WITH SWIVELS AND EXTENSIONS TO TIGHTEN THE LOCK NUTS. THE TOP TWO WILL BE THE LONGER 1 1/4S AND THE BOTTOM ONES WILL USE THE 1" LONG. USE WASHERS AND LOCK NUT ON THE INSIDE TO SECURE THEM TOGETHER.