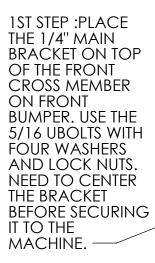

-2ND STEP:
PLACE THE LEFT
AND RIGHT
SIDE BRACKETS
INTO POSITION.
DO NOT
TIGHTEN
ANYTHING TILL
ALL PIECES
HAVE BEEN
PLACED.

LAST STEP:SLIDE THE BUMPER OVER THE BRACKETS. USE THE PAINTED CARRIAGE HEAD BOLTS TO MOUNT THE BUMPER THRU ALL BRACKETS. IT WILL TAKE SOME TIME WITH SWIVELS AND EXTENSIONS TO TIGHTEN THE LOCK NUTS. THE TOP TWO WILL BE THE LONGER 1 1/4S AND THE BOTTOM ONES WILL USE THE 1" LONG. USE WASHERS AND LOCK NUT ON THE INSIDE TO SECURE THEM TOGETHER.