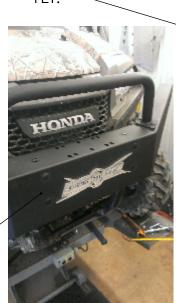

-2ND STEP:
PLACE THE LEFT
AND RIGHT
SIDE BRACKETS
INTO POSITION.
DO NOT
TIGHTEN
ANYTHING TILL
ALL PIECES
HAVE BEEN
PLACED.

LAST STEP:SLIDE THE BUMPER OVER THE BRACKETS. USE THE PAINTED CARRIAGE HEAD BOLTS TO MOUNT THE BUMPER THRU ALL BRACKETS. IT WILL TAKE SOME TIME WITH SWIVELS AND EXTENSIONS TO TIGHTEN THE LOCK NUTS. THE TOP TWO WILL BE THE LONGER 1 1/4S AND THE BOTTOM ONES WILL USE THE 1" LONG. USE WASHERS AND LOCK NUT ON THE INSIDE TO SECURE THEM TOGETHER.