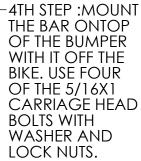

-2ND STEP:
PLACE THE LEFT
AND RIGHT
SIDE BRACKETS
INTO POSITION.
DO NOT
TIGHTEN
ANYTHING TILL
ALL PIECES
HAVE BEEN
PLACED.

LAST STEP:SLIDE THE BUMPER OVER THE BRACKETS. USE THE PAINTED CARRIAGE HEAD BOLTS TO MOUNT THE BUMPER THRU ALL BRACKETS. IT WILL TAKE SOME TIME WITH SWIVELS AND EXTENSIONS TO TIGHTEN THE LOCK NUTS. THE TOP TWO WILL BE THE LONGER 1 1/4S AND THE BOTTOM ONES WILL USE THE 1" LONG. USE WASHERS AND LOCK NUT ON THE INSIDE TO SECURE THEM TOGETHER.