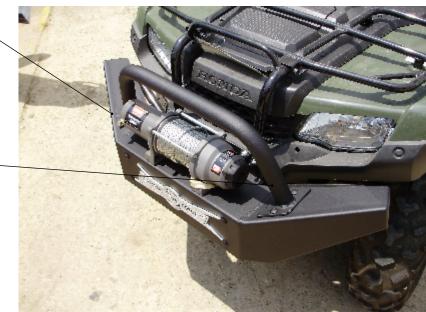

2=5/16 X 1/2 U-BOLTS 2=5/16 X 1 BOLTS 14=5/16 USS WASHERS 12=5/16 LOCKNUTS 10=5/16 X 1 PAINTED CARRIAGE HEAD BOLTS

THE WINCH WILL COME WITH ITS OWN MOUNTING HARDWARE AND ROLLER MOUNT PLATE.

> MOUNT THE TOP OF THE MAIN MOUNTING BRACKET USING U BOLTS WASHERS AND LOCK NUTS. PLACE ROD CAPS OVER THE EXISTING THREADS AFTER TIGHTENING HARDWARE.

SECURE THE BOTTOM OF THE MOUNT WITH THE TWO 5/16 X 1 BOLTS FOUR 5/16 USS WASHERS AND TWO LOCK NUTS.

SLIDE THE MAIN BUMPER OVER THE MOUNTING BRACKET USE SIX OF THE CARRIAGE HEAD BOLTS WASHERS AND LOCK NUTS.-

MOUNT THE TOP BAR ONTO THE BUMPER USING FOUR PAINTED CARRIAGE HEAD BOLTS WITH USS WASHERS AND LOCK NUTS.

AFTER THE BUMPER HAS BEEN MOUNTED PLAY CLOSE ATTENTION WHEN LOADING THE ATV IN BACK OF TRUCK BEDS.