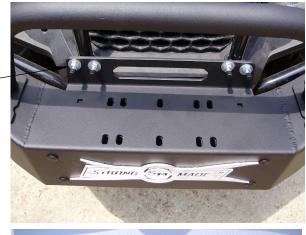

SLIDE THE MAIN BUMPER OVER THE MOUNTING BRACKET USE SIX OF THE CARRIAGE HEAD BOLTS WASHERS AND LOCK NUTS.-

MOUNT THE TOP BAR ONTO THE BUMPER USING FOUR PAINTED CARRIAGE HEAD BOLTS WITH USS WASHERS AND LOCK NUTS.