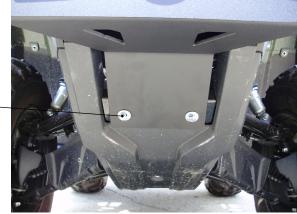

MOUNT THE TOP OF THE MAIN MOUNTING BRACKET USING U BOLTS WASHERS AND LOCK NUTS. PLACE ROD CAPS OVER THE EXISTING THREADS AFTER TIGHTENING HARDWARE.

HONDA FOREMAN 500 2014 AND RANCHER 420 2014

SECURE THE BOTTOM OF THE MOUNT WITH THE TWO 5/16 X 1 BOLTS FOUR 5/16 USS WASHERS AND TWO LOCK NUTS.