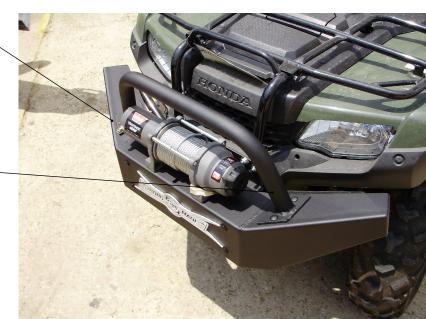

SLIDE THE MAIN BUMPER OVER THE MOUNTING BRACKET USE SIX OF THE CARRIAGE HEAD BOLTS WASHERS AND LOCK NUTS.-

MOUNT THE TOP BAR ONTO THE BUMPER USING FOUR PAINTED CARRIAGE HEAD BOLTS WITH USS WASHERS AND LOCK NUTS.