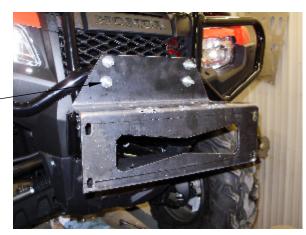

MOUNT THE TOP OF THE MAIN MOUNTING BRACKET USING U BOLTS WASHERS AND LOCK NUTS. PLACE ROD CAPS OVER THE EXISTING THREADS AFTER TIGHTENING HARDWARE.

SECURE THE BOTTOM OF THE MOUNT WITH THE TWO 5/16 X 1 BOLTS FOUR 5/16 USS WASHERS AND TWO LOCK NUTS.

## #BG-47W HONDA RUBICON 500 2015

SLIDE THE MAIN BUMPER OVER THE MOUNTING BRACKET USE SIX OF THE CARRIAGE HEAD BOLTS WASHERS AND LOCK NUTS.-

MOUNT THE TOP BAR ONTO THE BUMPER USING FOUR PAINTED CARRIAGE HEAD BOLTS WITH USS WASHERS AND LOCK NUTS.