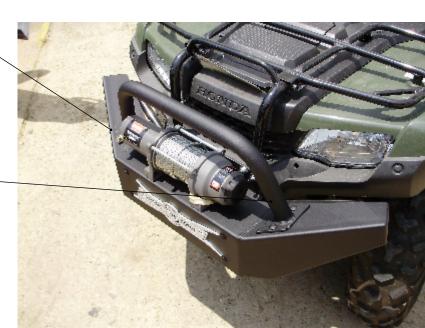

## #BG-47W HONDA RUBICON 500 2015

SLIDE THE MAIN BUMPER OVER THE MOUNTING BRACKET USE SIX OF THE CARRIAGE HEAD BOLTS WASHERS AND LOCK NUTS.-

MOUNT THE TOP BAR ONTO THE BUMPER USING FOUR PAINTED CARRIAGE HEAD BOLTS WITH USS WASHERS AND LOCK NUTS.

AFTER THE BUMPER HAS BEEN MOUNTED
PLAY CLOSE ATTENTION WHEN LOADING THE
ATV IN BACK OF TRUCK BEDS.