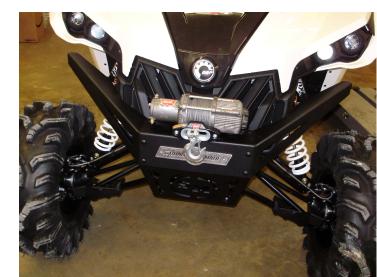

2= 10MMX1.25X80MM BOLTS 2=10MMX1.25 NUTS 6=1" CARRIAGE HEAD PAINTED BOLTS 8=5/16X1 BOLTS 22=5/16USS WASHERS 14=5/16 LOCK NUTS

REMOVE STOCK BUMPER. PLACE THE 1/4 NAME PLATE ON FRONT USE 5/16X1 BOLTS WASHERS AND LOCK NUTS TO SECURE THE BOTTOM.

# BG-50W

CAN AM MAVERICK 1000R FRONT BUMPER

INSTALL THE OUTER SIDE BRACKETS ON LEAVE ALL HARDWARE LOOSE. THERE IS A RIGHT AND LEFT WHEN MOUN TING THE BRACKETS.USE THE 5/16 BOLTS WASHERS LOCK NUTS. ALSO REMOVE THE TOP CONTROL ARM BOLT REPLACE IT WITH THE SUPPLIED 80MM BOLT AND LOCK NUT.

REMOVE STOCK CONTROL ARM BOLT AND REPLACE IT TWITH THE 80MM AND 10MM LOCK NUT.

SLIDE MAIN BUMPER OVER THE NAME BRACKET INSTALL THE INNER BRACKETS ON LEAVE ALL HARDWARE USE CARRIAGE HEAD BOLT WASHERS AND LOCK LOOSE. THERE IS A RIGHT AND LEFT WHEN MOUN TING NUTS. TIGHTEN ALL HARDWARE. THE BRACKETS.