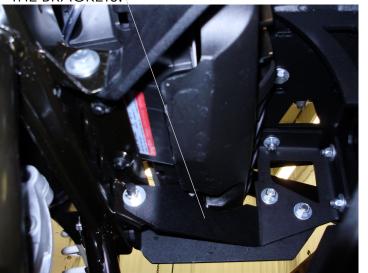

# BG-50W

CAN AM MAVERICK 1000R FRONT BUMPER

INSTALL THE OUTER SIDE BRACKETS ON LEAVE ALL HARDWARE LOOSE. THERE IS A RIGHT AND LEFT WHEN MOUN TING THE BRACKETS.USE THE 5/16 BOLTS WASHERS LOCK NUTS. ALSO REMOVE THE TOP CONTROL ARM BOLT REPLACE IT WITH THE SUPPLIED 80MM BOLT AND LOCK NUT.

REMOVE STOCK CONTROL ARM BOLT AND REPLACE IT TWITH THE 80MM AND 10MM LOCK NUT.

SLIDE MAIN BUMPER OVER THE NAME BRACKET INSTALL THE INNER BRACKETS ON LEAVE ALL HARDWARE USE CARRIAGE HEAD BOLT WASHERS AND LOCK LOOSE. THERE IS A RIGHT AND LEFT WHEN MOUN TING NUTS. TIGHTEN ALL HARDWARE. THE BRACKETS.