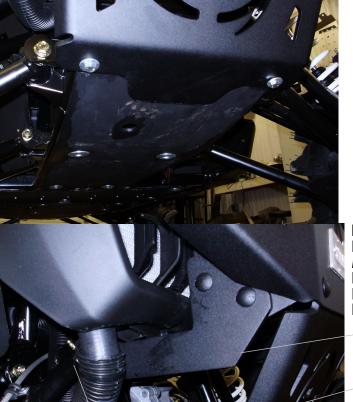

# BG-50W

CAN AM MAVERICK 1000R FRONT BUMPER

INSTALL THE OUTER SIDE BRACKETS ON LEAVE ALL HARDWARE LOOSE. THERE IS A RIGHT AND LEFT WHEN MOUN TING THE BRACKETS.USE THE 5/16 BOLTS WASHERS LOCK NUTS. ALSO REMOVE THE TOP CONTROL ARM BOLT REPLACE IT WITH THE SUPPLIED 80MM BOLT AND LOCK NUT.

REMOVE STOCK CONTROL ARM BOLT AND REPLACE IT TWITH THE 80MM AND 10MM LOCK NUT.

SLIDE MAIN BUMPER OVER THE NAME BRACKET INSTALL THE INNER BRACKETS ON LEAVE ALL HARDWARE USE CARRIAGE HEAD BOLT WASHERS AND LOCK LOOSE. THERE IS A RIGHT AND LEFT WHEN MOUN TING NUTS. TIGHTEN ALL HARDWARE. THE BRACKETS.