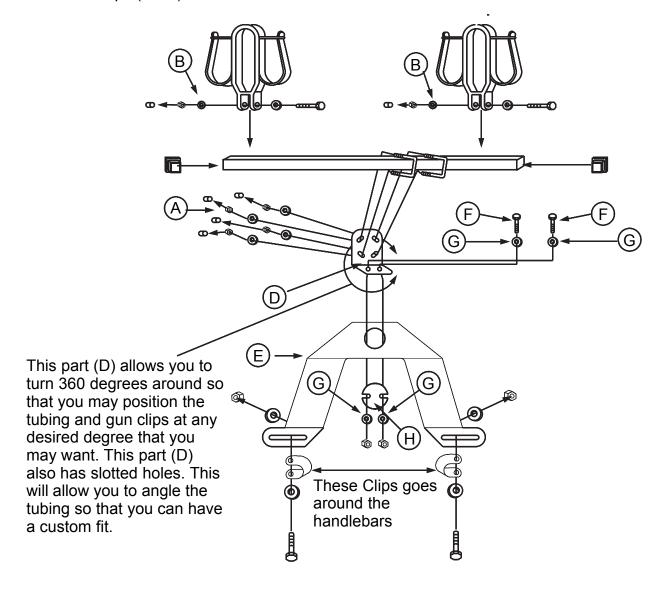

6 = 1/4 Small Flat Washers (SAE)

6 = 1/4 Rod Caps

4 = 1/4 Lock Nuts = A

2 = 1/4 Nuts

2 = 1/4 Lock Washers = B

 $2 = 1/4 \times 2 \text{ Bolts}$ 

 $2 = 1/4 \times 1$  Square U Bolts

2 = 7/16 Lock Nuts

4 = 7/16 Small Flat Washers (SAE)

 $2 = 5/16 \times 1 \frac{1}{4} \text{ Bolts} = F$ 

4 = 5/16 SAE Flat Washers = G

 $2 = 7/16 \times 2 1/4 \text{ Bolts}$ 

2 = 5/16 Lock Nuts

2 = 1" Plugs

 $2 = 3/16 \times 1 \frac{1}{4} \times \frac{7}{8}$  Round Clips

1 = Alumina Washer with Slots = H

1 = GR-BRK1 = D

1 = 1" Tubing

1 = Main Frame = E

2 = Gun Clips (1520)