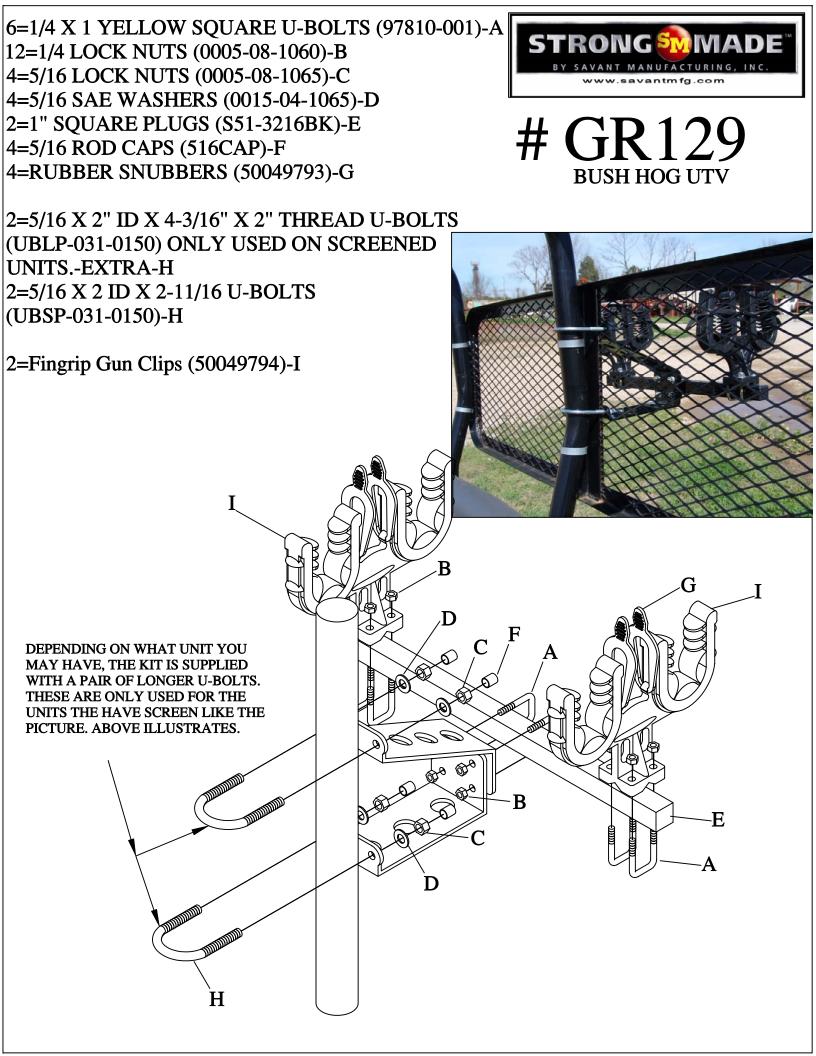

## **BUSH HOG®**ACCESSORY LIMITED WARRANTY



Bush Hog warrants to the original purchaser of this Bush Hog UTV gun rack, purchased from an authorized Bush Hog dealer, that the gun rack be free from defects in material and workmanship for a period 6 months from date of retail sale. The obligation of Bush Hog to the purchaser under this warranty is limited to the repair or replacement of defective parts.

Replacement or repair parts installed in the equipment covered by this limited warranty are warranted for sixty (60) days from the date of purchase of such part or to the expiration of the applicable gun rack warranty period, whichever occurs later. Warranted parts shall be provided at no cost to the user at an authorized Bush Hog dealer during regular working hours. Bush Hog reserves the