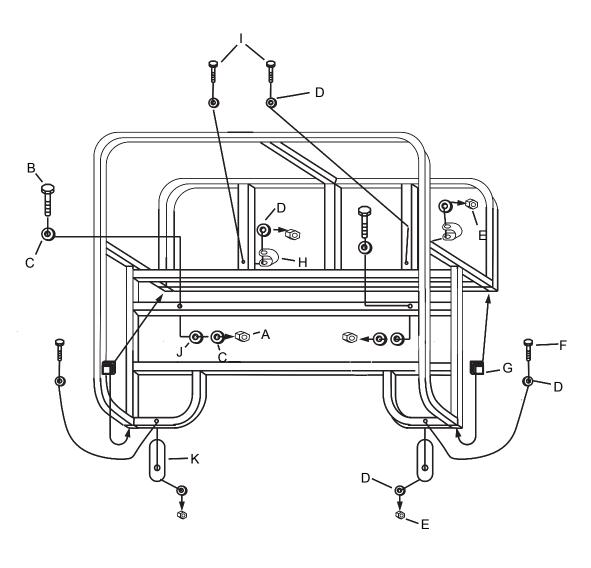

2 = 3/8 Lock Nuts-A

 $2 = 3/8 \times 3 \text{ Bolts-B}$ 

4 = 3/8 Flat Washers-C

8 = 5/16 (SAE) Flat Washers-D

4 = 5/16 Lock Nuts-E

 $2 = 5/16 \times 2 3/4 \text{ Bolts-F}$ 

4 = 1" Plugs-G

2=1/8X1 1/4X1 1/2 ROUND CLIP-H

2=5/16X3 1/2 BOLTS-I

2=PLASTIC WASHERS BRAKE PEDAL

YELLOW COLORED.-J

 $2 = 3/16 \times 1 \frac{1}{4}$  Flat Plates 2 1/2 long with one hole in it.-K

## #555 L

THERE IS A YELLOWISH SPACER WASHER (J) THAT IS SUPPLIED TO SHIM THE RACK THIS WASHER MUST BE PLACED HOW THE PICTURE ILLUSTRATES.

THE CLIPS (H) WILL FASTEN TO THE REAR BUMPER ON THE ATV AS THE PICTURE SHOWS. THIS RACK WILL FIT THE POLARIS REMINGTON AND DUCKS UNLIMITED MODELS. THESE BIKES WILL HAVE TO HAVE THE REAR BUMPER TO MOUNT THE RACK TO.