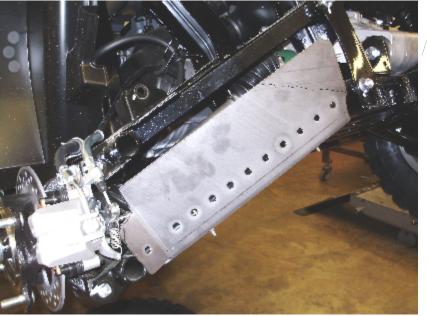

## #SS235H

KAWASAKI MULE FXT 4X4 REAR GUARDS

PLACE THE GUARD UNDER THE ARM AND SECURE THE GUARD WITH 1/4X1 YELLOW UBOLTS WITH 1/4 LOCK NUTS.

THIS IS A PIC OF THE REAR LEFT GUARD MOUNTED TO ARM. REPEAT SAME PROCEDURE FOR THE RIGHT SIDE.