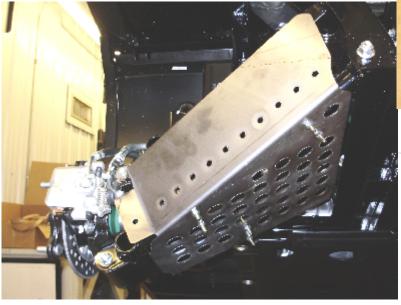

## #SS235H

KAWASAKI MULE FXT 4X4 REAR GUARDS

PLACE THE GUARD UNDER THE ARM AND SECURE THE GUARD WITH 1/4X1 YELLOW UBOLTS WITH 1/4 LOCK NUTS.

THIS IS A PIC OF THE REAR LEFT GUARD MOUNTED TO ARM. REPEAT SAME PROCEDURE FOR THE RIGHT SIDE.