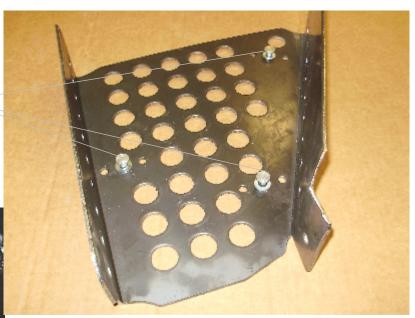

6=1/4X1 YELLOW UBOLTS 6=ALUM RIVETS 6=5/16 SAE WASHERS 12=1/4 LOCK NUTS

MUST REMOVE ANY PLASTIC GUARDS TO MOUNT THE NEW METAL GUARDS.

PLACE RIVETS AND WASHERS INTO THE MIDDLE HOLES IN THESE THREE LOCATIONS. THESE WILL ACT AS SPACERS ON THE CONTROL ARMS.

## #SS235H

KAWASAKI MULE FXT 4X4 REAR GUARDS

PLACE THE GUARD UNDER THE ARM AND SECURE THE GUARD WITH 1/4X1 YELLOW UBOLTS WITH 1/4 LOCK NUTS.

THIS IS A PIC OF THE REAR LEFT GUARD MOUNTED TO ARM. REPEAT SAME PROCEDURE FOR THE RIGHT SIDE.