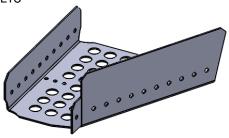

6=1/4X1 YELLOW UBOLTS 6=ALUM RIVETS 6=5/16 SAE WASHERS 12=1/4 LOCK NUTS

MUST REMOVE ANY PLASTIC GUARDS TO MOUNT THE NEW METAL GUARDS.

PLACE RIVETS AND WASHERS INTO THE MIDDLE HOLES IN THESE THREE LOCATIONS. THESE WILL ACT AS SPACERS ON THE CONTROL ARMS.