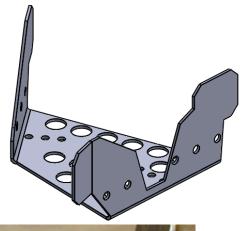

4=1/4X3/4 UBOLTS 4=ALUM RIVETS 4=5/16 SAE WASHERS 8=1/4 LOCK NUTS

REMOVE ANY PLASTIC GUARDS TO INSTALL THE NEW METAL GUARDS.

#SS236H

HONDA RUBICON 500 2015 REAR GUARDS

-PLACE THE WASHERS AND RIVETS INTO THE CENTER HOLES FOR BOTH MOUNTING LOCATIONS