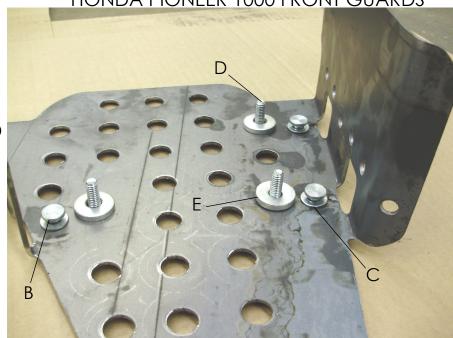

6=QC101 CLIPS-A 6=ALUM. RIVETS-B 6=5/16 SAE WASHERS-C 6=5/16 X 1 BOLTS-D 6=3/16 X 1 ZINC WASHERS-E STRONG SM MADE TM

#SS242H HONDA PIONEER 1000 FRONT GUARDS

PLACE THE RIVETS AND WASHERS INTO THE OUTER OF THE TWO HOLES. THE THICK WASHER WILL BE USED AS A SPACER BETWEEN THE GUARD AND MOUNTING CLIPS.

PLACE THE CLIPS AROUND THE BAR OF THE ARM TO SECURE THE GUARD.

PLACE THE HARDWARE INTO THE GUARD AND THEN PLACE IT UNDER THE ARM. USE THE CLIPS TO MOUNT TO THE ARM. THIS IS A PIC OF THE FRONT RIGHT SIDE ONCE MOUNTED. THE LEFT SIDE WILL MOUNT THE SAME WAY.