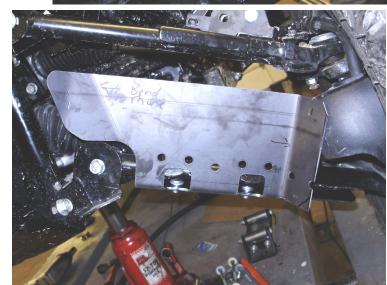

PLACE THE CLIPS AROUND THE BAR OF THE ARM TO SECURE THE GUARD.

PLACE THE HARDWARE INTO THE GUARD AND THEN PLACE IT UNDER THE ARM. USE THE CLIPS TO MOUNT TO THE ARM. THIS IS A PIC OF THE FRONT RIGHT SIDE ONCE MOUNTED. THE LEFT SIDE WILL MOUNT THE SAME WAY.