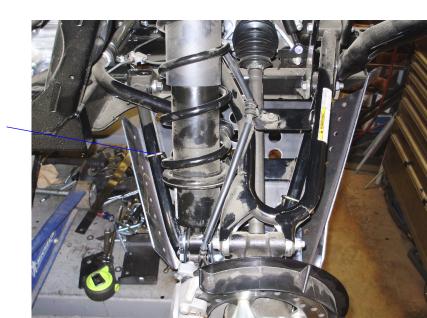

1/4 LOCK NUTS

ONCE GUARD IS IN PLACE INSERT THE UBOLTS IN FROM THE TOP THROUGH THE GUARD AND SECURE FROM THE BOTTOM WITH 1/4 LOCK NUTS.

**U-BOLTS** 

THIS IS A PIC OF THE LEFT SIDE REAR. THE PROCESS WILL BE THE SAME FOR THE RIGHT SIDE WHEN MOUNTING.