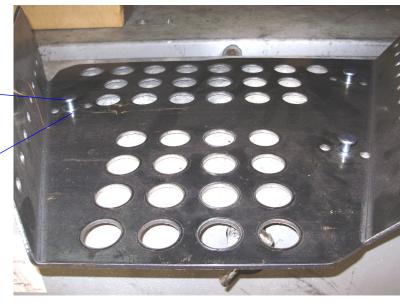

# SS243H

HONDA PIONEER 1000 REAR

PLACE THE RIVETS WITH THE WASHERS INTO THE MIDDLE HOLE OF THE THREE. THIS WILL ACT AS A SPACERS.

REVIT-

WASHER

Tariche LIM

PLACE THE GUARD UNDER THE CONTROL ARM WITH THE RIVETS AND WASHERS IN PLACE. THE LARGER BENT LIP WILL FACE THE INSIDE OF THE RIM ONCE MOUNTED.